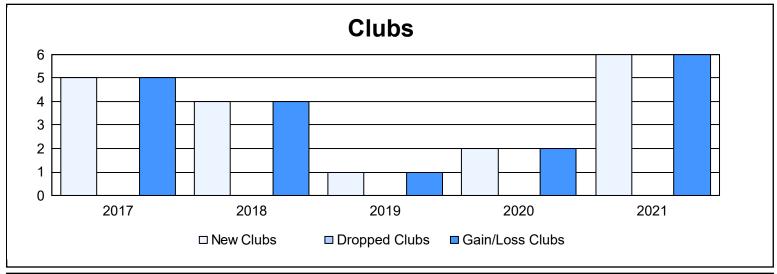

District 324 I As of June 2021 Cumulative

| Year      | New<br>Clubs | Dropped<br>Clubs | Gain/<br>Loss<br>Clubs | New<br>Members | Charter<br>Members | Reinstate<br>Members | Transfer<br>Members | Total<br>Member<br>Added | Total<br>Members<br>Dropped | Gain/<br>Loss<br>Members |
|-----------|--------------|------------------|------------------------|----------------|--------------------|----------------------|---------------------|--------------------------|-----------------------------|--------------------------|
| 2016-2017 | 5            | 0                | 5                      | 496            | 139                | 22                   | 5                   | 662                      | 221                         | 441                      |
| 2017-2018 | 4            | 0                | 4                      | 392            | 139                | 9                    | 4                   | 544                      | 504                         | 40                       |
| 2018-2019 | 1            | 0                | 1                      | 186            | 47                 | 27                   | 19                  | 279                      | 358                         | -79                      |
| 2019-2020 | 2            | 0                | 2                      | 238            | 43                 | 11                   | 4                   | 296                      | 342                         | -46                      |
| 2020-2021 | 6            | 0                | 6                      | 290            | 172                | 15                   | 4                   | 481                      | 376                         | 105                      |
| Average   | 4            | 0                | 4                      | 320            | 108                | 17                   | 7                   | 452                      | 360                         | 92                       |