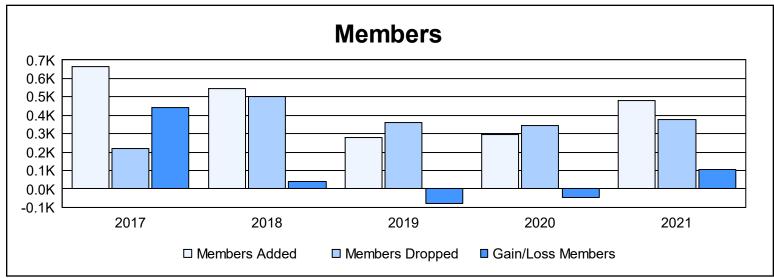

District 324 I As of June 2021 Cumulative

| Year      | New<br>Clubs | Dropped<br>Clubs | Gain/<br>Loss<br>Clubs | New<br>Members | Charter<br>Members | Reinstate<br>Members | Transfer<br>Members | Total<br>Member<br>Added | Total<br>Members<br>Dropped | Gain/<br>Loss<br>Members |
|-----------|--------------|------------------|------------------------|----------------|--------------------|----------------------|---------------------|--------------------------|-----------------------------|--------------------------|
| 2016-2017 | 5            | 0                | 5                      | 496            | 139                | 22                   | 5                   | 662                      | 221                         | 441                      |
| 2017-2018 | 4            | 0                | 4                      | 392            | 139                | 9                    | 4                   | 544                      | 504                         | 40                       |
| 2018-2019 | 1            | 0                | 1                      | 186            | 47                 | 27                   | 19                  | 279                      | 358                         | -79                      |
| 2019-2020 | 2            | 0                | 2                      | 238            | 43                 | 11                   | 4                   | 296                      | 342                         | -46                      |
| 2020-2021 | 6            | 0                | 6                      | 290            | 172                | 15                   | 4                   | 481                      | 376                         | 105                      |
| Average   | 4            | 0                | 4                      | 320            | 108                | 17                   | 7                   | 452                      | 360                         | 92                       |